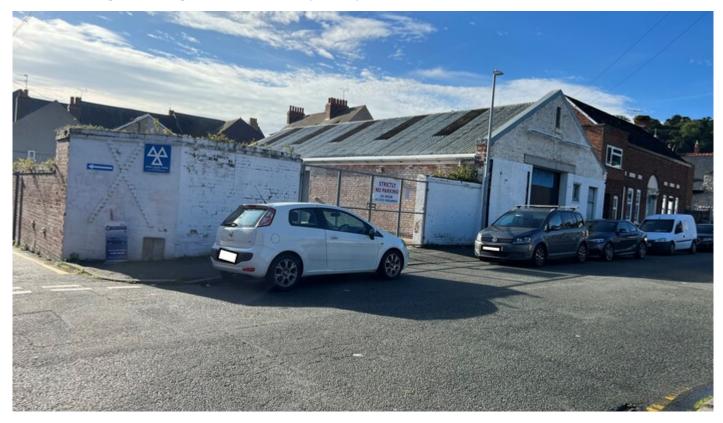

## Lock Up Workshop and Yard - £225,000

Central Garages, Douglas Road, Colwyn Bay

Lock Up Workshop and Yard situated in a central location in Colwyn Bay, very rarely available.

£225,000

Ground Floor extending in total to some 2032 square feet with roller shutter doors to the side, pedestrian access to the front.

First Floor Mezzanine 200 square feet.

Outside secure walled yard with gated access is circa 20000 square feet.