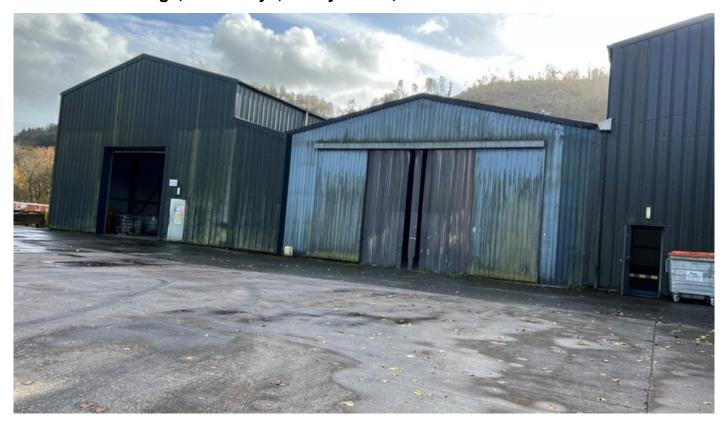

## Warehouse Buildings - £14,500

Warehouse Buildings, Llawr Ynys, Dolwyddelan, Nr Betws-Y-Coed

Ideal Storage and Distribution Warehouse.
Arranged as four units.

\r\n

New Leases available from £14,500.00 per annum.

Accommodation

EPC Rating C from 10/12/2023.

Extending in total to some 18,752 square feet or thereabouts.

Arranged as 4 Units;

Unit 1 – 3600 square feet – Rental 12,600 per annum - NOW LET

Unit 2 - 3600 square feet – Rental £12,600 per annum

Unit 3 – 3600 square feet – Rental £12,600 per annum - NOW LET

Unit 4 - 8000 square feet - Rental £18,000 per annum - NOW LET

St David's Commercial has not tested any fixtures and fittings and cannot therefore guarantee they are in working order. Your home is at risk if you fail to keep up repayments on a loan or mortgage secured upon it.