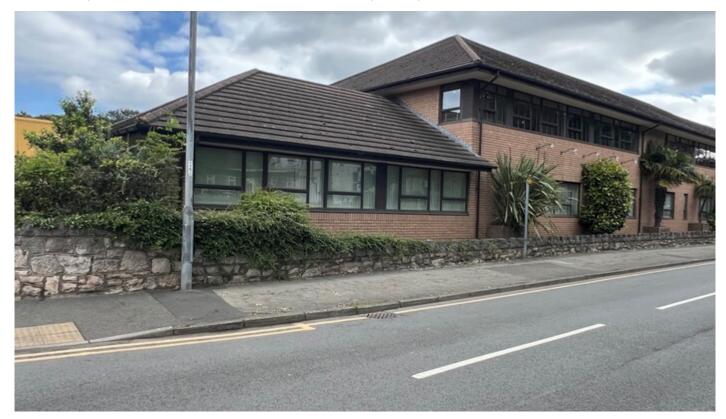

### Office - £19,000

Unit B, Raymond Court, Princess Drive, Colwyn Bay

To be renovated prior to occupation. Ex Banking Hall, considered suitable for D2 uses such as Dentist, Physio, Osteopath, Masseuse, Doctor's, Art Gallery etc. Possible Gymnasium subject to consents.

#### ACCOMMODATION

Open Plan Office.

Storage Room 12' x 14' (168 square feet)

Little Kitchen and w.c.

Total Circa 1876 square feet

Available at £19,000.00 per annum plus VAT.

Parking by arrangement.

Viewing by Appointment Only