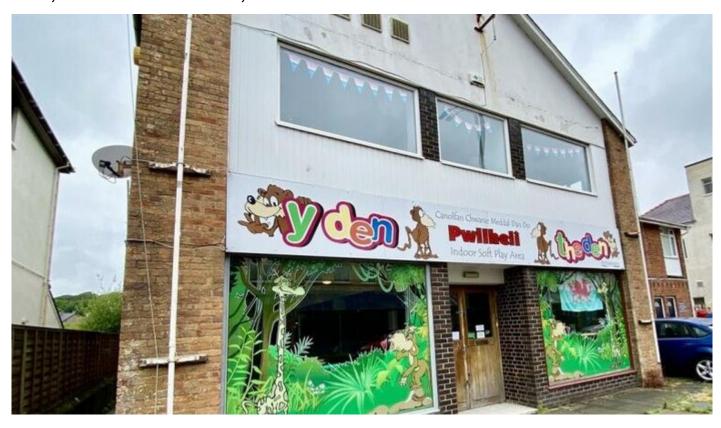

## Going Concern - £30,000

Y Den, 11 Lower Cardiff Road, Pwllheli

Superbly appointment indoor play facility with café included situated on two floors extending to over 2000 square feet per floor. Our clients business is a well established repeated business and is positioned in a prime position in the centre of Pwllheli with the job centre next door, opposite the rear of the Spar, Lidl and B and M.

The ground floor area has a café with seating for approx. 40 people and a soft play area that is situated on ground and first floor. Disabled w.c.

First Floor Area comprises of a large function area with two smaller function rooms in total this floor has seating for approx. 50 people. This floor is regularly hired out for children's birthday parties.