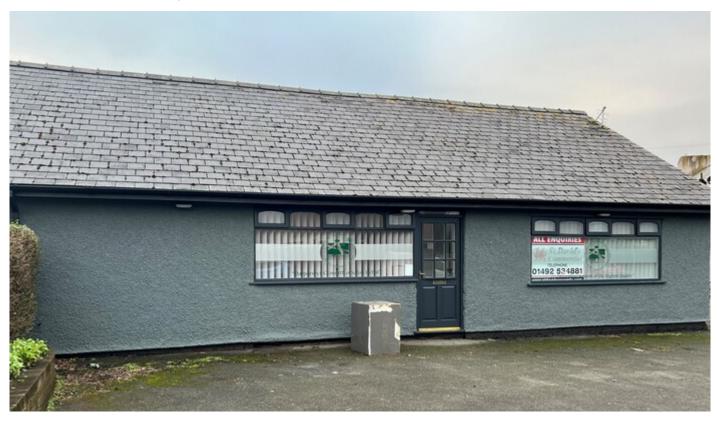

## James Building - £18,000

4aRhuddlan Road, Rhyl, LL18 2PW

A detached building previously used as offices with car paking outside for a minimum of 4 spaces.

Very Visual location opposite cirner to Roger Jones and Shell Garage.

## Accommodation

Extending to total to some 1650 Square Feet,

7 office suites w.c. shower room

EPC rated B

Storeroom outside – detached.

Viewing appointment Only.

**NEW LEASE AVAILABLE** 

£18,000 PER ANNUM