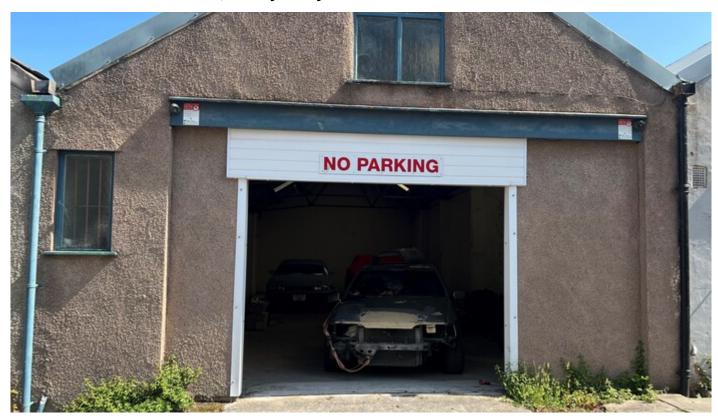

## **Garage/Storage Premises - £69,950**

Rear of 12 Greenfield Road, Colwyn Bay

Lock up garage premises extending to 1000 square feet circa 20' x 50' with w.c. and roller shutter. All open plan.